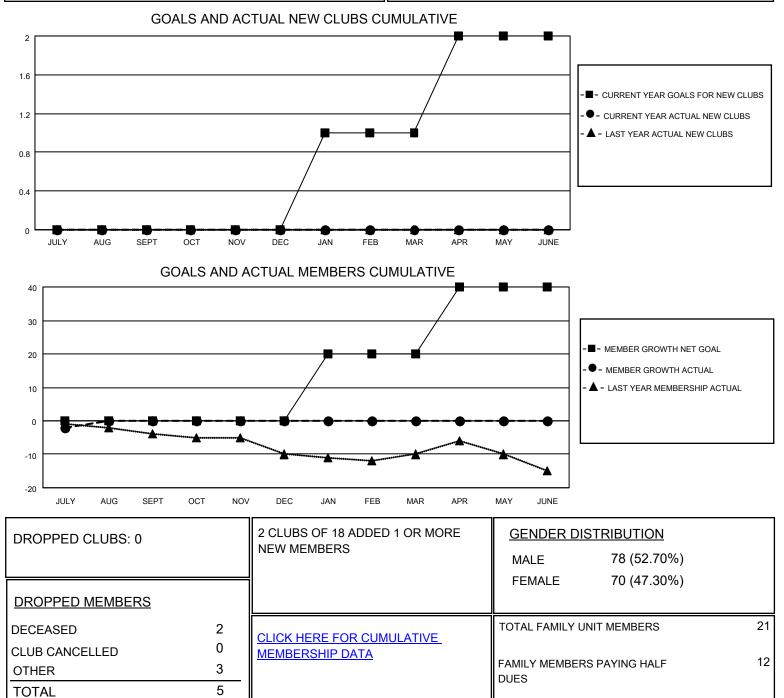

## LOCATION RUSSIAN FEDERATION

District 123

Results as of: 7/31/2021

| Clubs                 |               |           |               | Members               |                         |                         |                                                    |
|-----------------------|---------------|-----------|---------------|-----------------------|-------------------------|-------------------------|----------------------------------------------------|
| RESULTS FOR 2021-2022 |               |           |               | RESULTS FOR 2021-2022 |                         |                         |                                                    |
| QUARTER               | NEW CLUB GOAL | NEW CLUBS | DROPPED CLUBS | QUARTER MEI           | MBER GROWTH NET<br>GOAL | MEMBER GROWTH<br>ACTUAL | DROPPED<br>MEMBERS ACTUAL<br>(including transfers) |
| JULY/AUG/SEPT         | 0             | 0         | 0             | JULY/AUG/SEPT         | 0                       | 5                       | 5                                                  |
| OCT/NOV/DEC           | 0             | 0         | 0             | OCT/NOV/DEC           | 0                       | 0                       | 0                                                  |
| JAN/FEB/MAR           | 1             | 0         | 0             | JAN/FEB/MAR           | 20                      | 0                       | 0                                                  |
| APR/MAY/JUNE          | 1             | 0         | 0             | APR/MAY/JUNE          | 20                      | 0                       | 0                                                  |